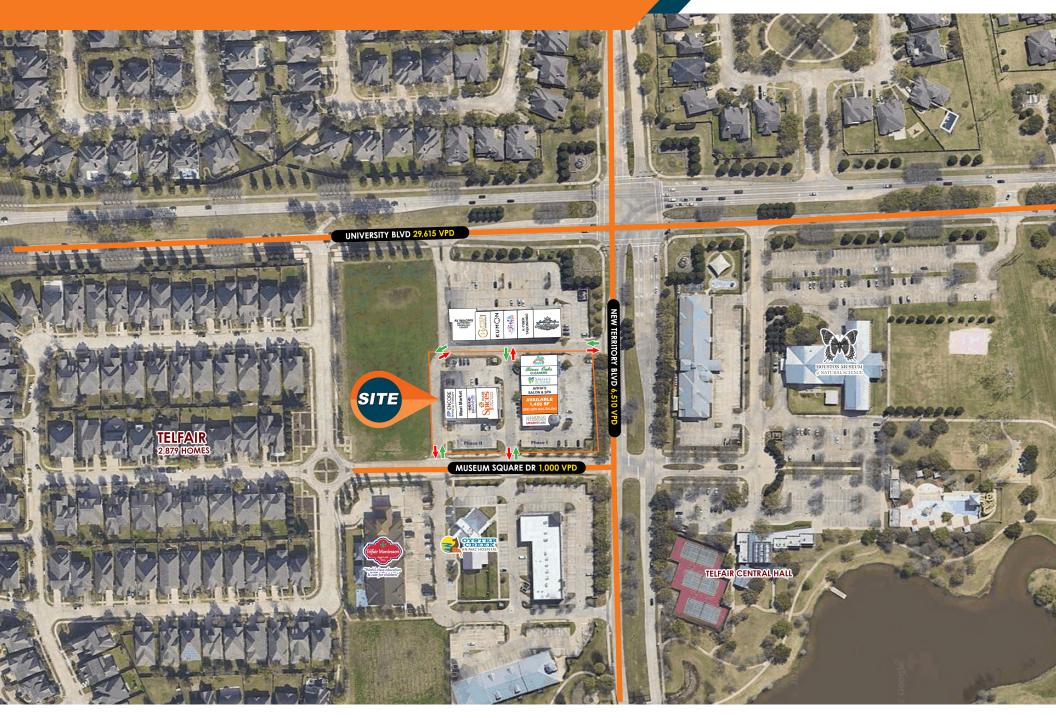

### Museum at Telfair I

1227 Museum Square Dr, Sugar Land, TX 77479

### MUSEUM AT TELFAIR I

1227 Museum Square Dr, Sugar Land, TX 77479

| the state of the s |                               |
|--------------------------------------------------------------------------------------------------------------------------------------------------------------------------------------------------------------------------------------------------------------------------------------------------------------------------------------------------------------------------------------------------------------------------------------------------------------------------------------------------------------------------------------------------------------------------------------------------------------------------------------------------------------------------------------------------------------------------------------------------------------------------------------------------------------------------------------------------------------------------------------------------------------------------------------------------------------------------------------------------------------------------------------------------------------------------------------------------------------------------------------------------------------------------------------------------------------------------------------------------------------------------------------------------------------------------------------------------------------------------------------------------------------------------------------------------------------------------------------------------------------------------------------------------------------------------------------------------------------------------------------------------------------------------------------------------------------------------------------------------------------------------------------------------------------------------------------------------------------------------------------------------------------------------------------------------------------------------------------------------------------------------------------------------------------------------------------------------------------------------------|-------------------------------|
| PROPERTY INFORMATION                                                                                                                                                                                                                                                                                                                                                                                                                                                                                                                                                                                                                                                                                                                                                                                                                                                                                                                                                                                                                                                                                                                                                                                                                                                                                                                                                                                                                                                                                                                                                                                                                                                                                                                                                                                                                                                                                                                                                                                                                                                                                                           | PHASE I                       |
| Space Available                                                                                                                                                                                                                                                                                                                                                                                                                                                                                                                                                                                                                                                                                                                                                                                                                                                                                                                                                                                                                                                                                                                                                                                                                                                                                                                                                                                                                                                                                                                                                                                                                                                                                                                                                                                                                                                                                                                                                                                                                                                                                                                | 1,450 SF (2nd Gen Nail Salon) |
| Rental Rate                                                                                                                                                                                                                                                                                                                                                                                                                                                                                                                                                                                                                                                                                                                                                                                                                                                                                                                                                                                                                                                                                                                                                                                                                                                                                                                                                                                                                                                                                                                                                                                                                                                                                                                                                                                                                                                                                                                                                                                                                                                                                                                    | \$28.00 PSF                   |
| NNN                                                                                                                                                                                                                                                                                                                                                                                                                                                                                                                                                                                                                                                                                                                                                                                                                                                                                                                                                                                                                                                                                                                                                                                                                                                                                                                                                                                                                                                                                                                                                                                                                                                                                                                                                                                                                                                                                                                                                                                                                                                                                                                            | \$12.36 PSF                   |
| Total Sq Ft:                                                                                                                                                                                                                                                                                                                                                                                                                                                                                                                                                                                                                                                                                                                                                                                                                                                                                                                                                                                                                                                                                                                                                                                                                                                                                                                                                                                                                                                                                                                                                                                                                                                                                                                                                                                                                                                                                                                                                                                                                                                                                                                   | 10,983 SF                     |
| PROPERTY HIGHLIGHTS                                                                                                                                                                                                                                                                                                                                                                                                                                                                                                                                                                                                                                                                                                                                                                                                                                                                                                                                                                                                                                                                                                                                                                                                                                                                                                                                                                                                                                                                                                                                                                                                                                                                                                                                                                                                                                                                                                                                                                                                                                                                                                            |                               |

- Retail space available in the center of Telfair on New Territory Blvd at University Blvd
- Next to Memorial Hermann, Bahama Bucks, Aisha's Salon, and River Oaks Cleaners retails
- In close proximity to Telfair Rec Center, Houston Museum of Natural Science and Financial Center venue in Sugar Land

### **DEMOGRAPHICS**

Population 1 mi. - 10,977 (2023) 3 mi. - 77,345 5 mi. - 219,645

Average Household 1 mi. - \$244,463 3 mi. - \$182,666 5 mi. - \$157,759

Traffic Count University Blvd: 29,615 VPD