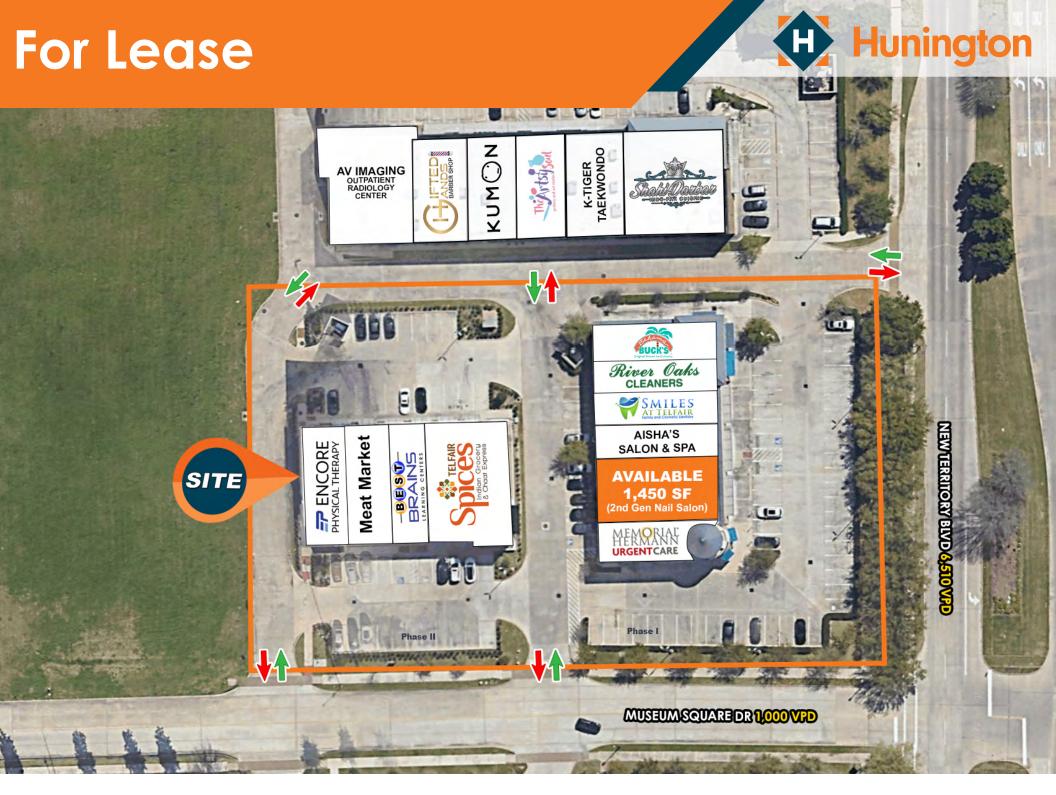

### Museum at Telfair I

1227 Museum Square Dr, Sugar Land, TX 77479

- Retail space available in the center of Telfair on New Territory Blvd at University Blvd
- Next to Memorial Hermann, Bahama Bucks, Aisha's Salon, and River Oaks Cleaners retails
- In close proximity to Telfair Rec Center, Houston Museum of Natural Science and Financial Center venue in Sugar Land