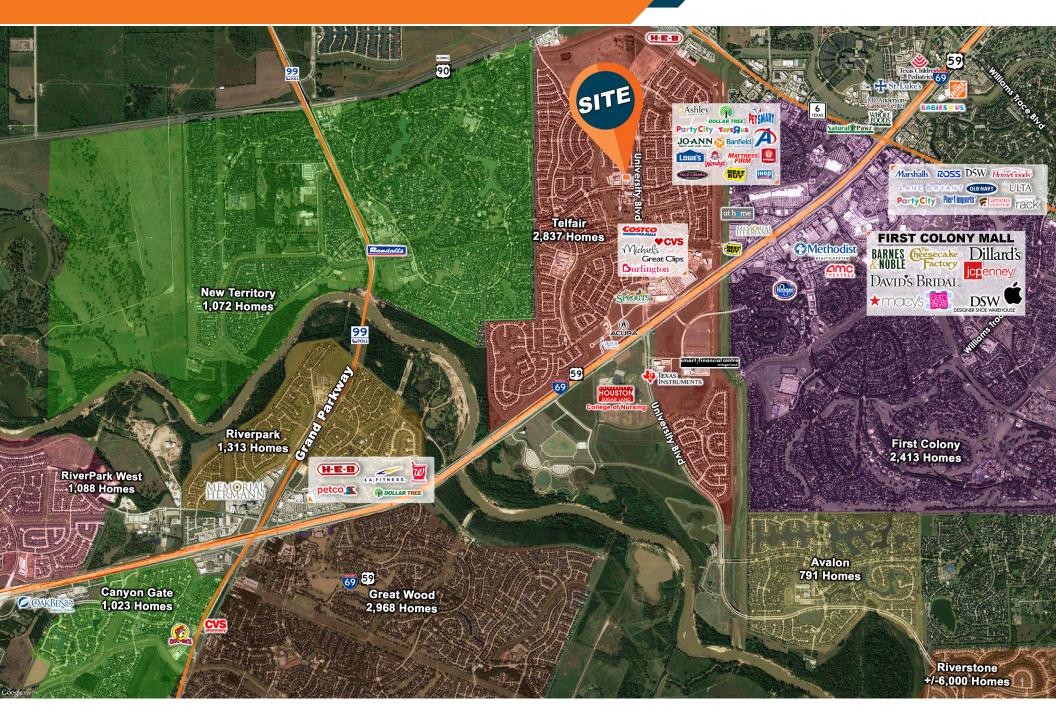

### Museum at Telfair I

1227 Museum Square Dr, Sugar Land, TX 77479

### MUSEUM AT TELFAIR I

1227 Museum Square Dr, Sugar Land, TX 77479

| the state of the s |                               |
|--------------------------------------------------------------------------------------------------------------------------------------------------------------------------------------------------------------------------------------------------------------------------------------------------------------------------------------------------------------------------------------------------------------------------------------------------------------------------------------------------------------------------------------------------------------------------------------------------------------------------------------------------------------------------------------------------------------------------------------------------------------------------------------------------------------------------------------------------------------------------------------------------------------------------------------------------------------------------------------------------------------------------------------------------------------------------------------------------------------------------------------------------------------------------------------------------------------------------------------------------------------------------------------------------------------------------------------------------------------------------------------------------------------------------------------------------------------------------------------------------------------------------------------------------------------------------------------------------------------------------------------------------------------------------------------------------------------------------------------------------------------------------------------------------------------------------------------------------------------------------------------------------------------------------------------------------------------------------------------------------------------------------------------------------------------------------------------------------------------------------------|-------------------------------|
| PROPERTY INFORMATION                                                                                                                                                                                                                                                                                                                                                                                                                                                                                                                                                                                                                                                                                                                                                                                                                                                                                                                                                                                                                                                                                                                                                                                                                                                                                                                                                                                                                                                                                                                                                                                                                                                                                                                                                                                                                                                                                                                                                                                                                                                                                                           | PHASE I                       |
| Space Available                                                                                                                                                                                                                                                                                                                                                                                                                                                                                                                                                                                                                                                                                                                                                                                                                                                                                                                                                                                                                                                                                                                                                                                                                                                                                                                                                                                                                                                                                                                                                                                                                                                                                                                                                                                                                                                                                                                                                                                                                                                                                                                | 1,450 SF (2nd Gen Nail Salon) |
| Rental Rate                                                                                                                                                                                                                                                                                                                                                                                                                                                                                                                                                                                                                                                                                                                                                                                                                                                                                                                                                                                                                                                                                                                                                                                                                                                                                                                                                                                                                                                                                                                                                                                                                                                                                                                                                                                                                                                                                                                                                                                                                                                                                                                    | \$28.00 PSF                   |
| NNN                                                                                                                                                                                                                                                                                                                                                                                                                                                                                                                                                                                                                                                                                                                                                                                                                                                                                                                                                                                                                                                                                                                                                                                                                                                                                                                                                                                                                                                                                                                                                                                                                                                                                                                                                                                                                                                                                                                                                                                                                                                                                                                            | \$12.36 PSF                   |
| Total Sq Ft:                                                                                                                                                                                                                                                                                                                                                                                                                                                                                                                                                                                                                                                                                                                                                                                                                                                                                                                                                                                                                                                                                                                                                                                                                                                                                                                                                                                                                                                                                                                                                                                                                                                                                                                                                                                                                                                                                                                                                                                                                                                                                                                   | 10,983 SF                     |
| PROPERTY HIGHLIGHTS                                                                                                                                                                                                                                                                                                                                                                                                                                                                                                                                                                                                                                                                                                                                                                                                                                                                                                                                                                                                                                                                                                                                                                                                                                                                                                                                                                                                                                                                                                                                                                                                                                                                                                                                                                                                                                                                                                                                                                                                                                                                                                            |                               |

- Retail space available in the center of Telfair on New Territory Blvd at University Blvd
- Next to Memorial Hermann, Bahama Bucks, Aisha's Salon, and River Oaks Cleaners retails
- In close proximity to Telfair Rec Center, Houston Museum of Natural Science and Financial Center venue in Sugar Land

### **DEMOGRAPHICS**

Population 1 mi. - 10,977 (2023) 3 mi. - 77,345 5 mi. - 219,645

Average Household 1 mi. - \$244,463 3 mi. - \$182,666 5 mi. - \$157,759

Traffic Count University Blvd: 29,615 VPD