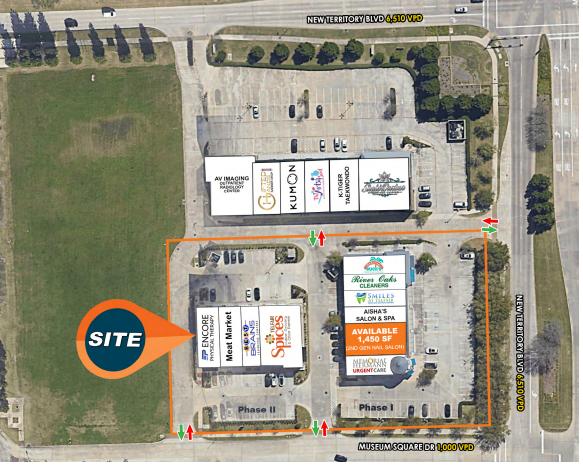

### Museum at Telfair I

1227 Museum Square Dr, Sugar Land, TX 77479

- Retail space available in the center of Telfair on New Territory Blvd at University Blvd
- Next to Memorial Hermann, Bahama Bucks, Aisha's Salon, and River Oaks Cleaners retails
- In close proximity to Telfair Rec Center, Houston Museum of Natural Science and Financial Center venue in Sugar Land