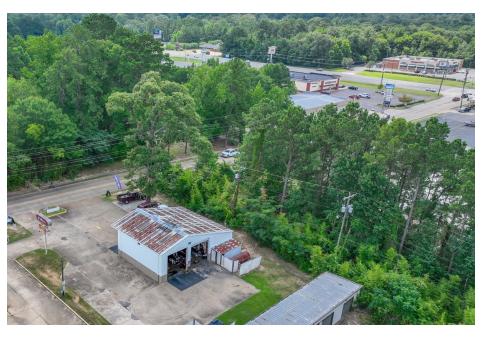

#### **INVESTMENT HIGHLIGHTS**

- Absolute NNN Lease With 2.5+ Years of Lease Term Remaining
- 1, 5-Year Renewal Option Remaining with 12.5% Rent Increase
- Second Largest Jiffy Lube Franchisee Team Car Care LLC with 490+ Locations
  Nationwide
- Located Within Major Retail Corridor with Tenants Such As CVS Pharmacy, Walgreens, Dollar General, McDonalds, Burger King, Chase Bank, Circle K, O'Reilly's, Advance Auto Parts. Near Misty Hollow Apartment Complex 176 Units and Parkchester Apartments 80 Units

|  | jiffy lube <sup>*</sup> |
|--|-------------------------|
|--|-------------------------|

|                      | 205 Edgewood, | Pineville, LA 71360 |
|----------------------|---------------|---------------------|
| Executive Summary    |               |                     |
| Sale Price           |               | \$800,902           |
| NOI                  |               | \$48,054.12         |
| CAP Rate             |               | 6%                  |
| Lease Term Re        | maining       | 2.5+ Years          |
| Price PSF            |               | \$500.56 PSF        |
| <b>Building Size</b> |               | 1,600 SF            |
| Lot Size             |               | 0.26 AC             |
| Year Built           |               | 1982                |
| Tenant               |               | Jiffy Lube          |
| Guarantor            |               | Team Car Care, LLC  |
|                      |               |                     |