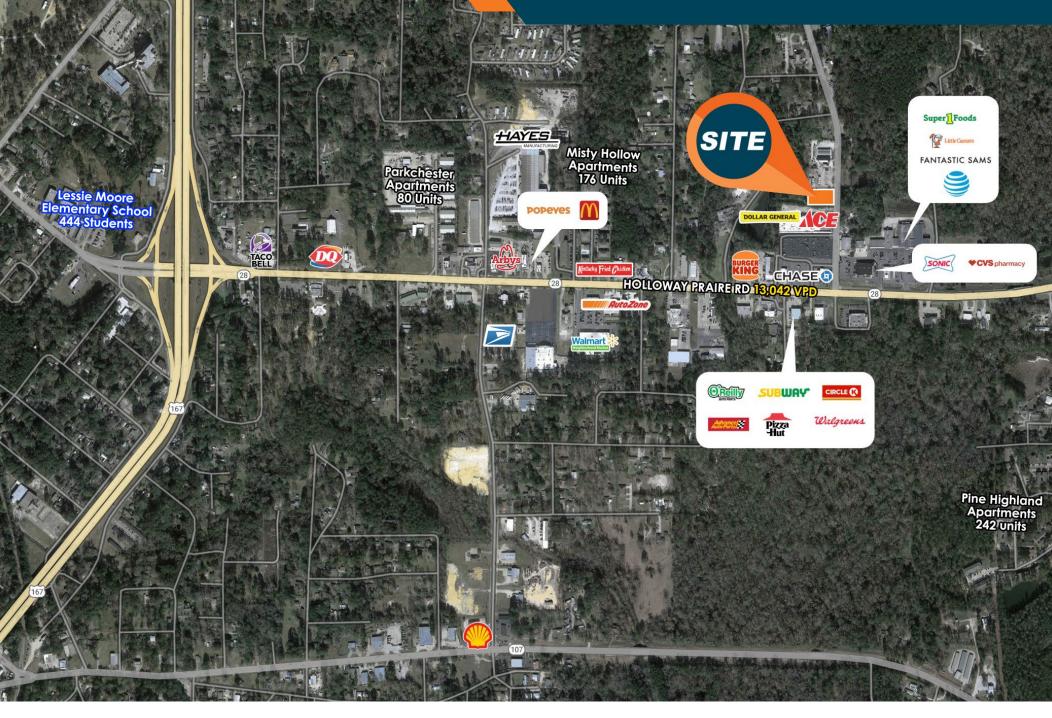

#### **INVESTMENT HIGHLIGHTS**

- Absolute NNN Lease With 2.5+ Years of Lease Term Remaining
- 1, 5-Year Renewal Option Remaining with 12.5% Rent Increase
- Second Largest Jiffy Lube Franchisee Team Car Care LLC with 490+ Locations
  Nationwide
- Located Within Major Retail Corridor with Tenants Such As CVS Pharmacy, Walgreens, Dollar General, McDonalds, Burger King, Chase Bank, Circle K, O'Reilly's, Advance Auto Parts. Near Misty Hollow Apartment Complex 176 Units and Parkchester Apartments 80 Units

#### Demographics

|                   | 1                              |
|-------------------|--------------------------------|
|                   | 1 mi 3,332                     |
| Population (2023) | 3 mi 20,068                    |
|                   | 5 mi 46,169                    |
|                   | 1 mi \$72,474                  |
| Average HHI       | 3 mi \$81,859                  |
|                   | 5 mi \$73,884                  |
| Traffic Counts    | Holloway Praire Rd: 13,042 vpd |