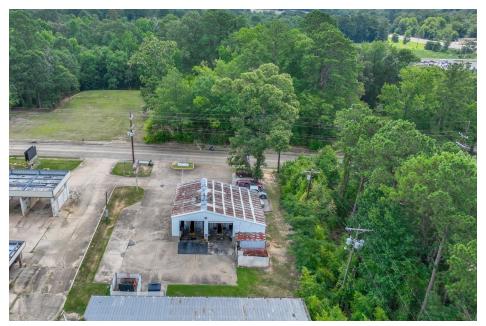

### Jiffy Lube

205 Edgewood Dr. Pineville, LA 71360

jiffy lube

PENNZOIL

Jiffylube

🖉 SPANN PLUG exce

RANE

17

|  | jiffy lube <sup>*</sup> |
|--|-------------------------|
|--|-------------------------|

|                      | 205 Edgewood, | Pineville, LA 71360 |
|----------------------|---------------|---------------------|
| Executive Summary    |               |                     |
| Sale Price           |               | \$800,902           |
| NOI                  |               | \$48,054.12         |
| CAP Rate             |               | 6%                  |
| Lease Term Re        | maining       | 2.5+ Years          |
| Price PSF            |               | \$500.56 PSF        |
| <b>Building Size</b> |               | 1,600 SF            |
| Lot Size             |               | 0.26 AC             |
| Year Built           |               | 1982                |
| Tenant               |               | Jiffy Lube          |
| Guarantor            |               | Team Car Care, LLC  |
|                      |               |                     |