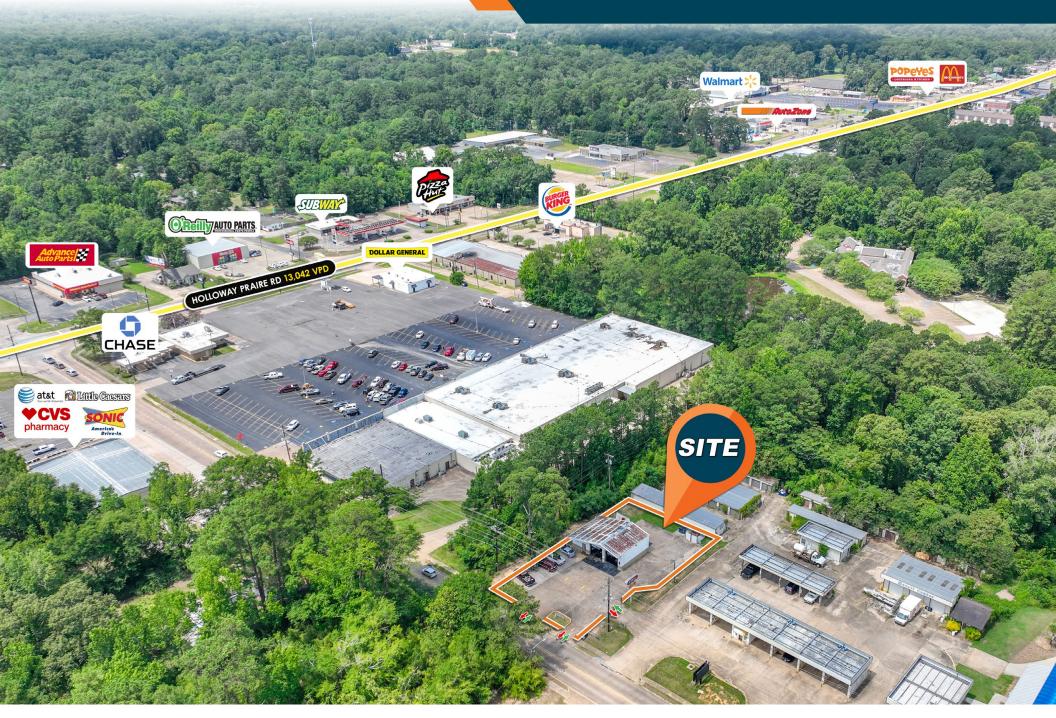

#### ABSOLUTE NNN INVESTMENT OPPORTUNITY

#### **INVESTMENT HIGHLIGHTS**

- Absolute NNN Lease With 2.5+ Years of Lease Term Remaining
- 1, 5-Year Renewal Option Remaining with 12.5% Rent Increase
- Second Largest Jiffy Lube Franchisee Team Car Care LLC with 490+ Locations
  Nationwide
- Located Within Major Retail Corridor with Tenants Such As CVS Pharmacy, Walgreens, Dollar General, McDonalds, Burger King, Chase Bank, Circle K, O'Reilly's, Advance Auto Parts. Near Misty Hollow Apartment Complex 176 Units and Parkchester Apartments 80 Units

#### Demographics

|                   | 1                              |
|-------------------|--------------------------------|
|                   | 1 mi 3,332                     |
| Population (2023) | 3 mi 20,068                    |
|                   | 5 mi 46,169                    |
|                   | 1 mi \$72,474                  |
| Average HHI       | 3 mi \$81,859                  |
|                   | 5 mi \$73,884                  |
| Traffic Counts    | Holloway Praire Rd: 13,042 vpd |