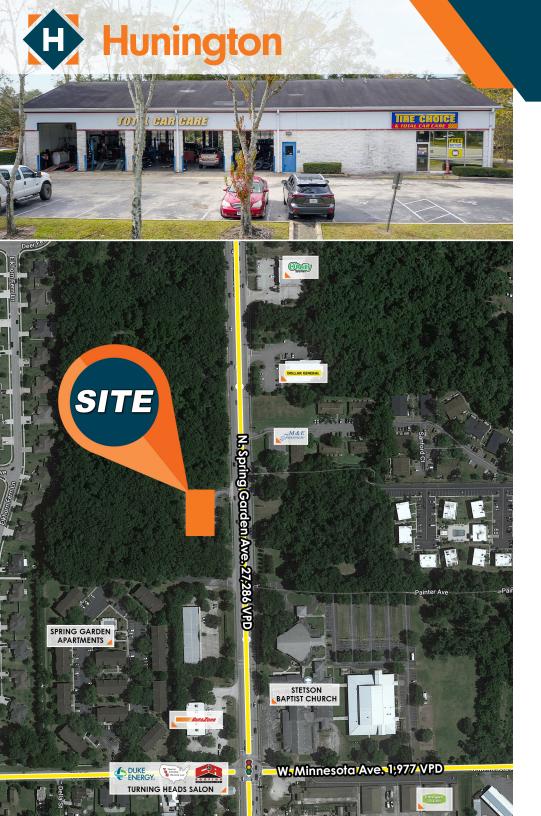

### Tire Choice & Total Car Care

680 N. Spring Garden Ave. DeLand, FL 32720

| Demographics      |                                                   |
|-------------------|---------------------------------------------------|
| Population (2023) | 1 mi 9,754<br>3 mi 62,771<br>5 mi 151,752         |
| Average HHI       | 1 mi \$75,656<br>3 mi \$104,186<br>5 mi \$131,228 |
| Traffic Counts    | N Spring Garden Ave: 27,286 vpd                   |