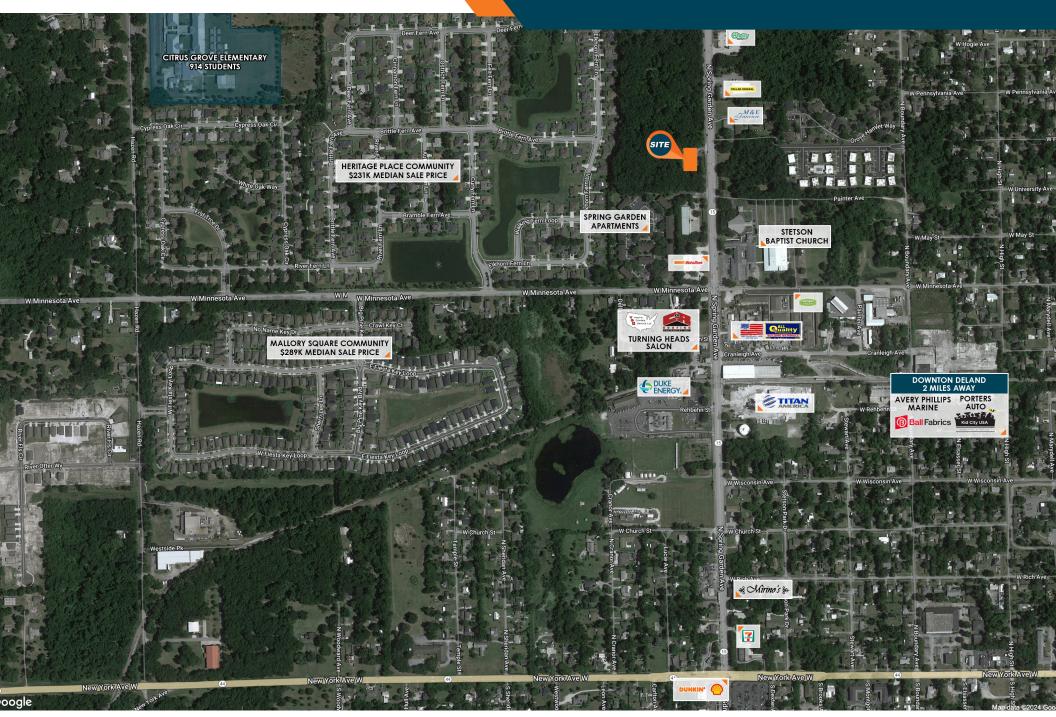

### Tire Choice & Total Car Care

680 N. Spring Garden Ave. DeLand, FL 32720

| Demographics      |                                                   |
|-------------------|---------------------------------------------------|
| Population (2023) | 1 mi 9,754<br>3 mi 62,771<br>5 mi 151,752         |
| Average HHI       | 1 mi \$75,656<br>3 mi \$104,186<br>5 mi \$131,228 |
| Traffic Counts    | N Spring Garden Ave: 27,286 vpd                   |