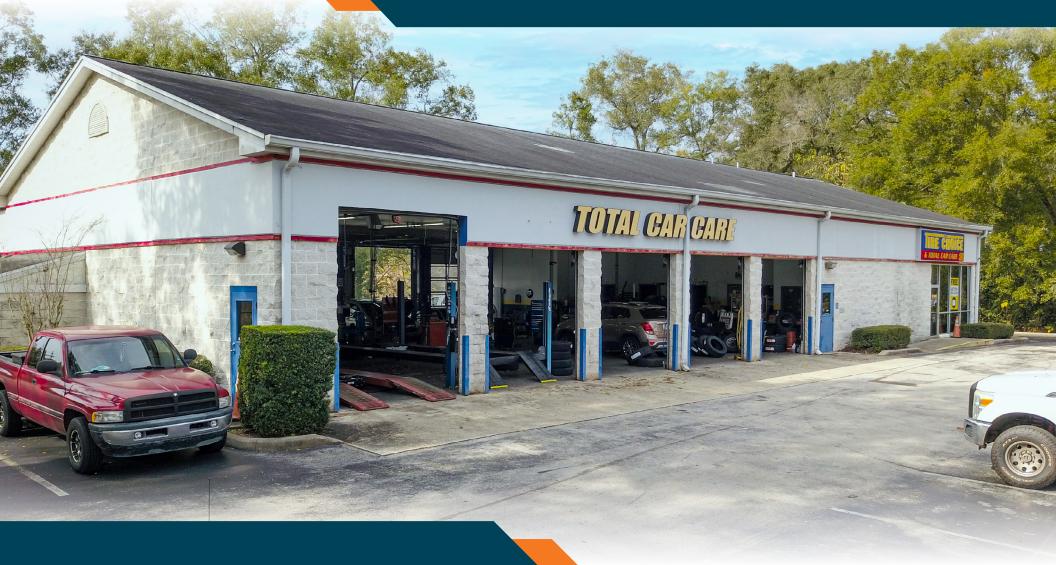

### Tire Choice & Total Car Care

680 N. Spring Garden Ave. DeLand, FL 32720

#### TIRE CHOICE & TOTAL CAR CARE

| 680 N. Spring Garden Ave., DeLand, FL 32720 |                                              |
|---------------------------------------------|----------------------------------------------|
| Executive Summary                           |                                              |
| Tenant                                      | Tire Choice                                  |
| Guarantor                                   | Corporate Monro Inc                          |
| Number of Locations                         | 1,200+                                       |
| NN                                          | Roof & Structure Only                        |
| Sale Price                                  | \$1,082,454                                  |
| CAP Rate                                    | 5.50%                                        |
| NOI                                         | \$59,535                                     |
| Building Size                               | 5,824 Sq. Ft.                                |
| Lot                                         | 0.96 Acres                                   |
| Year Built                                  | 1998                                         |
| Lease Commencement Date                     | 8/14/2013                                    |
| Lease Expiration Date                       | 2/28/2029                                    |
| Lease Term Remaining                        | 5                                            |
| Options                                     | 1, 5-Year Renewal Option<br>5% Rent Increase |
| Demographics                                |                                              |
| Donulation (2022)                           | 1 mi 9,754                                   |