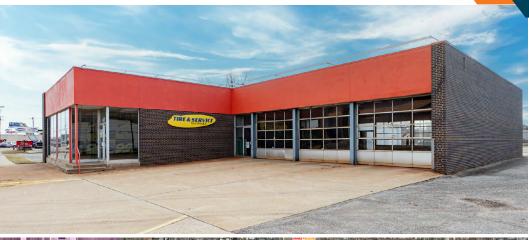

#### **Property Highlights**

- 3 Double Bay Auto Repair Shop (6 Total Bays)
- 7,208 Sq Ft
- 0.48 Acres
- 1970 Built

**Traffic Counts** 

Brand New Roof 2021

| Demographics    |               |  |
|-----------------|---------------|--|
|                 | 1 mi 13,295   |  |
| Population 2023 | 3 mi 93,546   |  |
|                 | 5 mi 192,502  |  |
|                 | 1 mi \$66,165 |  |
| Average HHI     | 3 mi \$72,743 |  |
| _               | 5 mi \$85,615 |  |