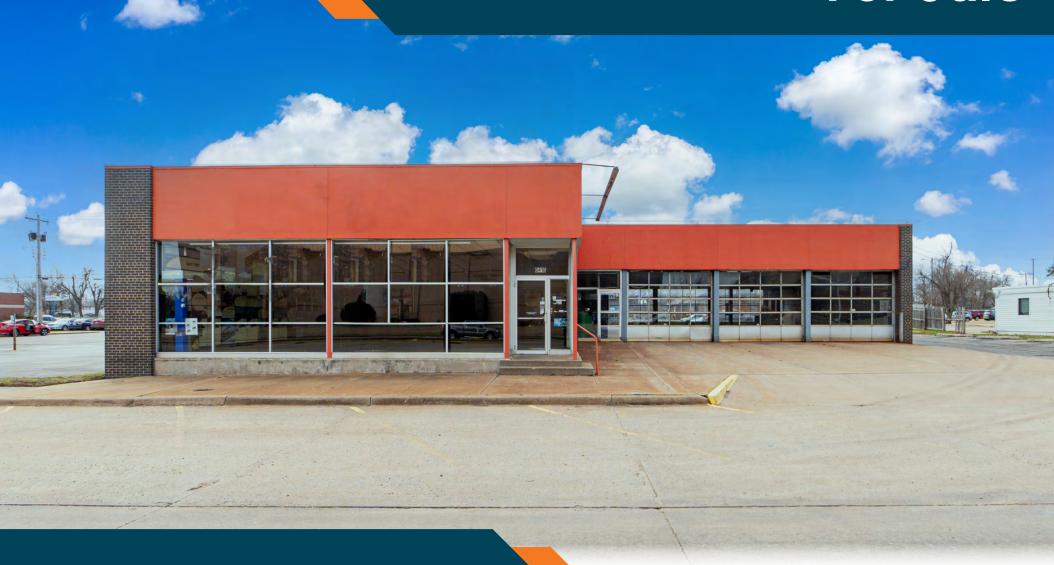

Automotive Repair Shop (Former Goodyear)

6416 NW 39th Expressway, Bethany, OK 73118

**Hunington Properties, Inc.** 

7700 Windrose Ave. Suite 03-128 Plano, Texas 75024

214-689-3600 hpiproperties.com

#### **AUTOMOTIVE REPAIR SHOP (FORMER GOODYEAR)**

6416 NW 39th Expressway, Bethany, OK 73118

| '                    | <i>''</i>                        |
|----------------------|----------------------------------|
| Executive Summary    |                                  |
| Sale Price           | \$900,000                        |
| Price PSF            | \$124.86                         |
| Building Size        | 7,208                            |
| Lot Size             | 0.48 Acres                       |
| Year Built/Renovated | Year Built 1970 / Renovated 2021 |

#### **Property Highlights**

- 3 Double Bay Auto Repair Shop (6 Total Bays)
- 7,208 Sq Ft
- 0.48 Acres
- 1970 Built

**Traffic Counts** 

Brand New Roof 2021

| Demographics    |               |  |
|-----------------|---------------|--|
|                 | 1 mi 13,295   |  |
| Population 2023 | 3 mi 93,546   |  |
|                 | 5 mi 192,502  |  |
|                 | 1 mi \$66,165 |  |
| Average HHI     | 3 mi \$72,743 |  |
| _               | 5 mi \$85,615 |  |