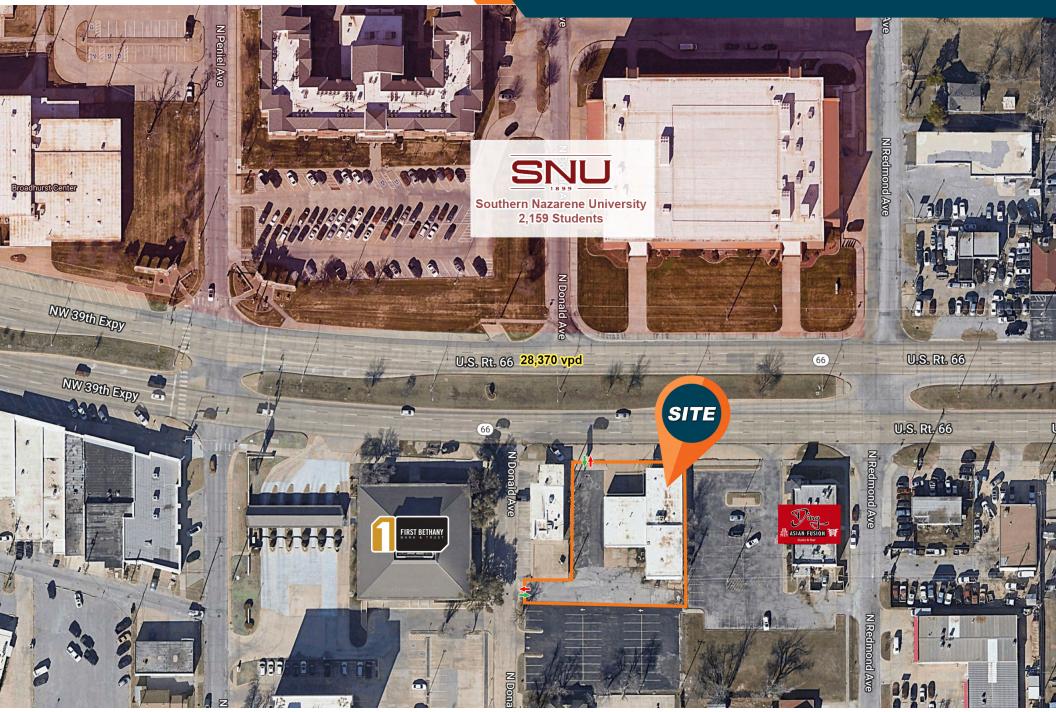

92,502  |  |
|                 | 1 mi \$66,165 |  |
| Average HHI     | 3 mi \$72,743 |  |
| _               | 5 mi \$85,615 |  |



#### **Matthew Kivnani**

Senior Associate | Brokerage matthew@hpiproperties.com (469) 604.8681 Broker of Record
Brian Brockman
License #: 177814
Bang Realty-Oklahoma Inc
513-898-1551 | bor@bangrealty.com

U.S. Rt. 66-28,370 vpd

#### **Hunington Properties, Inc.**

7700 Windrose Ave. Suite 03-128 • Plano, Texas 75024 • 214-689-3600 hpiproperties.com

The information contained herein while based upon data supplied by sources deemed reliable, is subject to errors or omissions and is not in any way, warranted by Hunington Properties or by any agent, independent associate, subsidiary or employee of Hunington Properties. This information is subject to change.