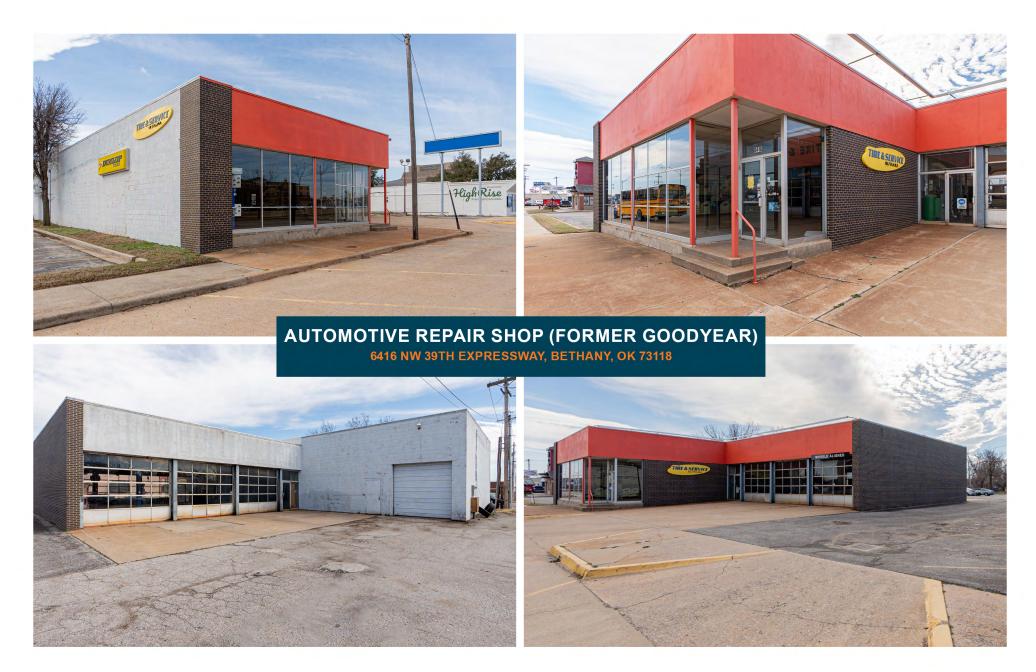

Automotive Repair Shop (Former Goodyear)

6416 NW 39th Expressway, Bethany, OK 73118

**Hunington Properties, Inc.** 

7700 Windrose Ave. Suite 03-128 Plano, Texas 75024

214-689-3600 hpiproperties.com

#### **AUTOMOTIVE REPAIR SHOP (FORMER GOODYEAR)**

6416 NW 39th Expressway, Bethany, OK 73118

| '                    | <i>''</i>                        |
|----------------------|----------------------------------|
| Executive Summary    |                                  |
| Sale Price           | \$900,000                        |
| Price PSF            | \$124.86                         |
| Building Size        | 7,208                            |
| Lot Size             | 0.48 Acres                       |
| Year Built/Renovated | Year Built 1970 / Renovated 2021 |

#### **Property Highlights**

- 3 Double Bay Auto Repair Shop (6 Total Bays)
- 7,208 Sq Ft
- 0.48 Acres
- 1970 Built

**Traffic Counts** 

Brand New Roof 2021

| Demographics    |               |  |
|-----------------|---------------|--|
|                 | 1 mi 13,295   |  |
| Population 2023 | 3 mi 93,546   |  |
|                 | 5 mi 192,502  |  |
|                 | 1 mi \$66,165 |  |
| Average HHI     | 3 mi \$72,743 |  |
| _               | 5 mi \$85,615 |  |