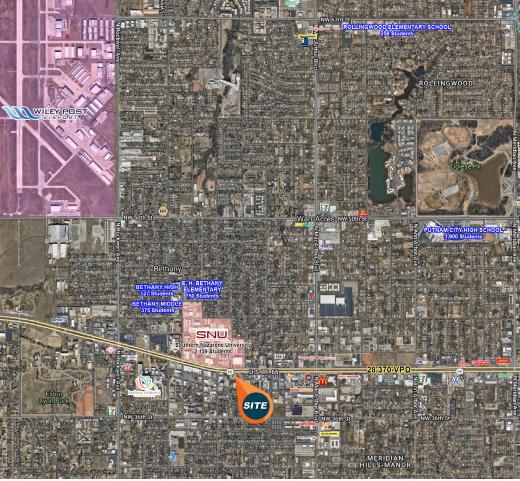

Automotive Repair Shop (Former Goodyear)

6416 NW 39th Expressway, Bethany, OK 73118



**Hunington Properties, Inc.** 

7700 Windrose Ave. Suite 03-128 Plano, Texas 75024

214-689-3600 hpiproperties.com







#### **AUTOMOTIVE REPAIR SHOP (FORMER GOODYEAR)**

6416 NW 39th Expressway, Bethany, OK 73118

| '                    | <i>''</i>                        |
|----------------------|----------------------------------|
| Executive Summary    |                                  |
| Sale Price           | \$900,000                        |
| Price PSF            | \$124.86                         |
| Building Size        | 7,208                            |
| Lot Size             | 0.48 Acres                       |
| Year Built/Renovated | Year Built 1970 / Renovated 2021 |



#### **Property Highlights**

- 3 Double Bay Auto Repair Shop (6 Total Bays)
- 7,208 Sq Ft
- 0.48 Acres
- 1970 Built

**Traffic Counts** 

Brand New Roof 2021

| Demographics    |               |  |
|-----------------|--